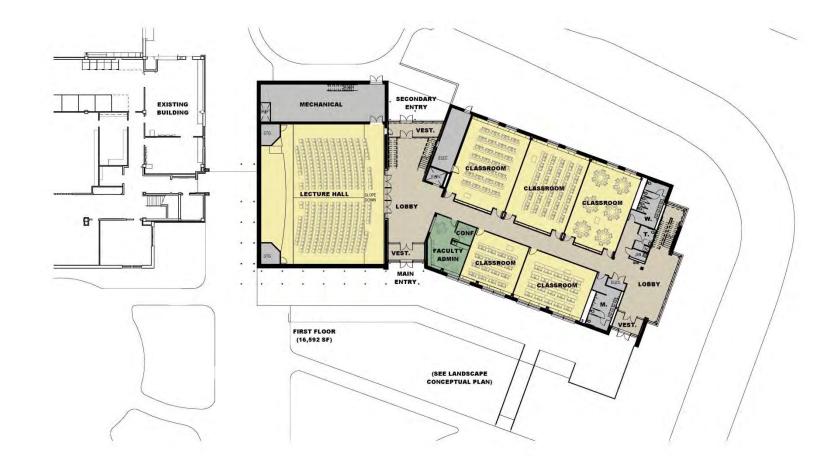

# Bemidji State University Academic Learning Center & Campus Renovation

April 21, 2016



Bentz / Thompson / Rietow, Inc.





# SCHEMATIC DESIGN LANDSCAPE/SITE CONCEPT



DESIGN DEVELOPMENT RENDERING – NEW

**BSU ACADEMIC LEARNING CENTER & CAMPUS RENOVATION** 

Bentz / Thompson / Rietow



DESIGN DEVELOPMENT RENDERING – NEW

**BSU ACADEMIC LEARNING CENTER & CAMPUS RENOVATION** 

Bentz / Thompson / Rietow



### DESIGN DEVELOPMENT FIRST FLOOR PLAN



## DESIGN DEVELOPMENT SECOND FLOOR PLAN



### DESIGN DEVELOPMENT SITE/LANDSCAPE PLAN



## DESIGN DEVELOPMENT TREE PLANTING PLAN



## DESIGN DEVELOPMENT PLANTING PLAN



# Bemidji State University Academic Learning Center & Campus Renovation



Bentz / Thompson / Rietow, Inc.