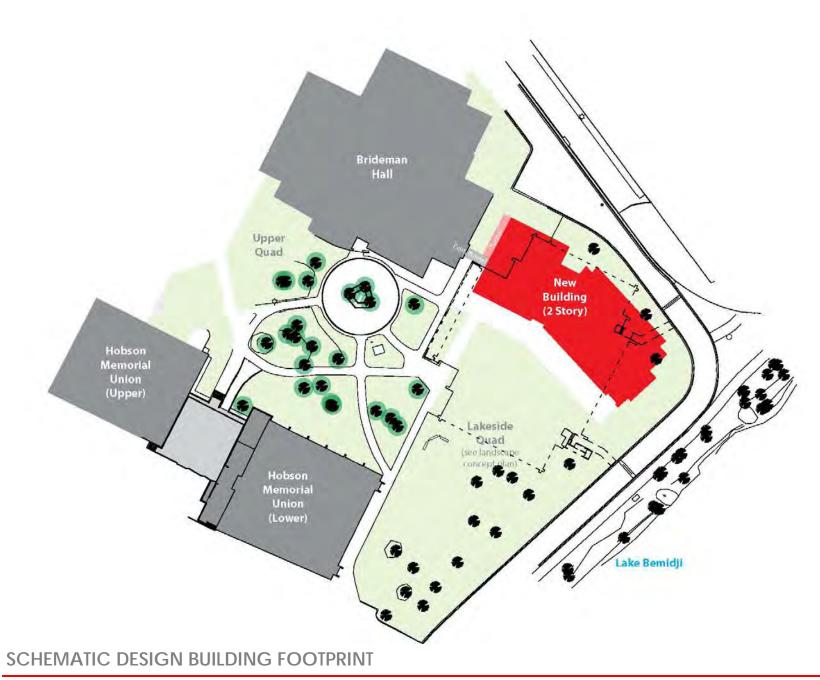

# Bemidji State University Academic Learning Center & Campus Renovation

April 21, 2016



Bentz / Thompson / Rietow, Inc.





# SCHEMATIC DESIGN LANDSCAPE/SITE CONCEPT



DESIGN DEVELOPMENT RENDERING – NEW

**BSU ACADEMIC LEARNING CENTER & CAMPUS RENOVATION** 

Bentz / Thompson / Rietow



DESIGN DEVELOPMENT RENDERING – NEW

**BSU ACADEMIC LEARNING CENTER & CAMPUS RENOVATION** 

Bentz / Thompson / Rietow



### DESIGN DEVELOPMENT FIRST FLOOR PLAN



## DESIGN DEVELOPMENT SECOND FLOOR PLAN



### DESIGN DEVELOPMENT SITE/LANDSCAPE PLAN



## DESIGN DEVELOPMENT TREE PLANTING PLAN



## DESIGN DEVELOPMENT PLANTING PLAN



# Bemidji State University Academic Learning Center & Campus Renovation



Bentz / Thompson / Rietow, Inc.