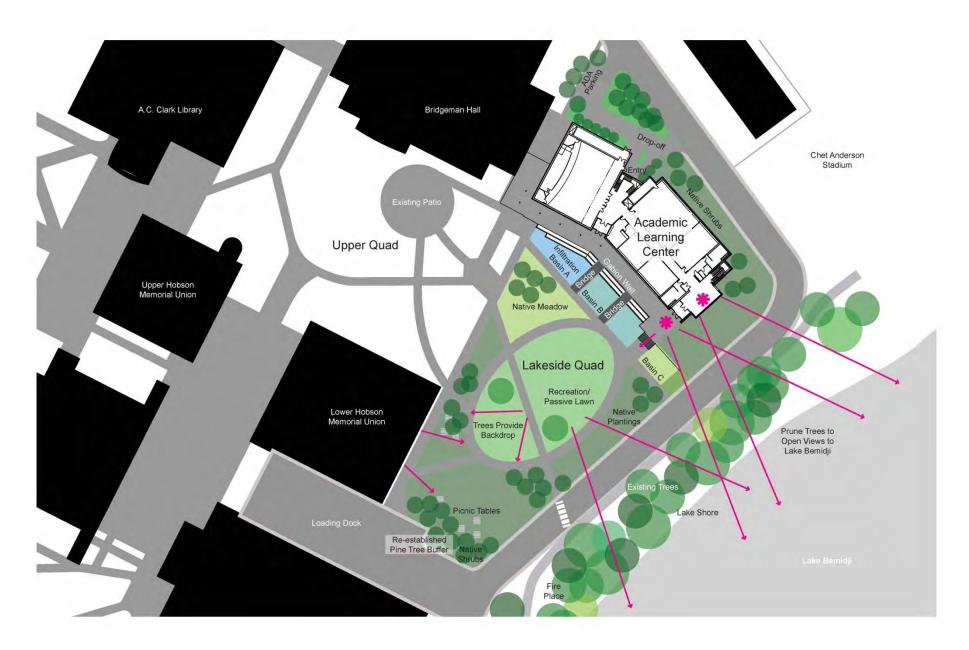

# Bemidji State University Academic Learning Center & Campus Renovation

April 21, 2016



Bentz / Thompson / Rietow, Inc.





# SCHEMATIC DESIGN LANDSCAPE/SITE CONCEPT



DESIGN DEVELOPMENT RENDERING – NEW

**BSU ACADEMIC LEARNING CENTER & CAMPUS RENOVATION** 

Bentz / Thompson / Rietow



DESIGN DEVELOPMENT RENDERING – NEW

**BSU ACADEMIC LEARNING CENTER & CAMPUS RENOVATION** 

Bentz / Thompson / Rietow



### DESIGN DEVELOPMENT FIRST FLOOR PLAN



## DESIGN DEVELOPMENT SECOND FLOOR PLAN



### DESIGN DEVELOPMENT SITE/LANDSCAPE PLAN



## DESIGN DEVELOPMENT TREE PLANTING PLAN



## DESIGN DEVELOPMENT PLANTING PLAN



# Bemidji State University Academic Learning Center & Campus Renovation



Bentz / Thompson / Rietow, Inc.