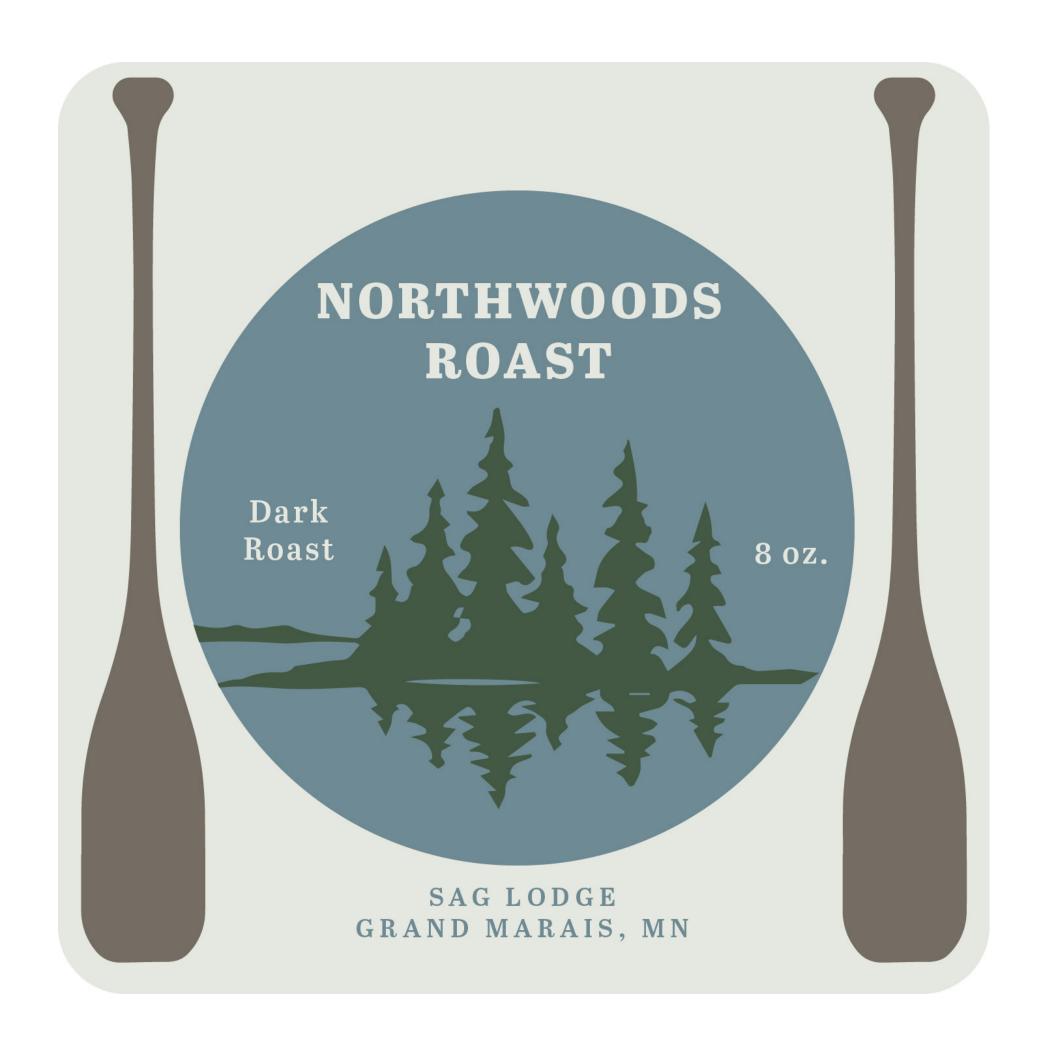

## SQG LODGE Client Brief

- -colors: nature, similar to shirts
- -images: pine trees, moose, sag lake

9 | Sag Lodge | Portfolio

# proposal

10 | Sag Lodge | JESSICA NEEL | Portfolio

# Revisions

11 | Sag Lodge | JESSICA NEEL | Portfolio