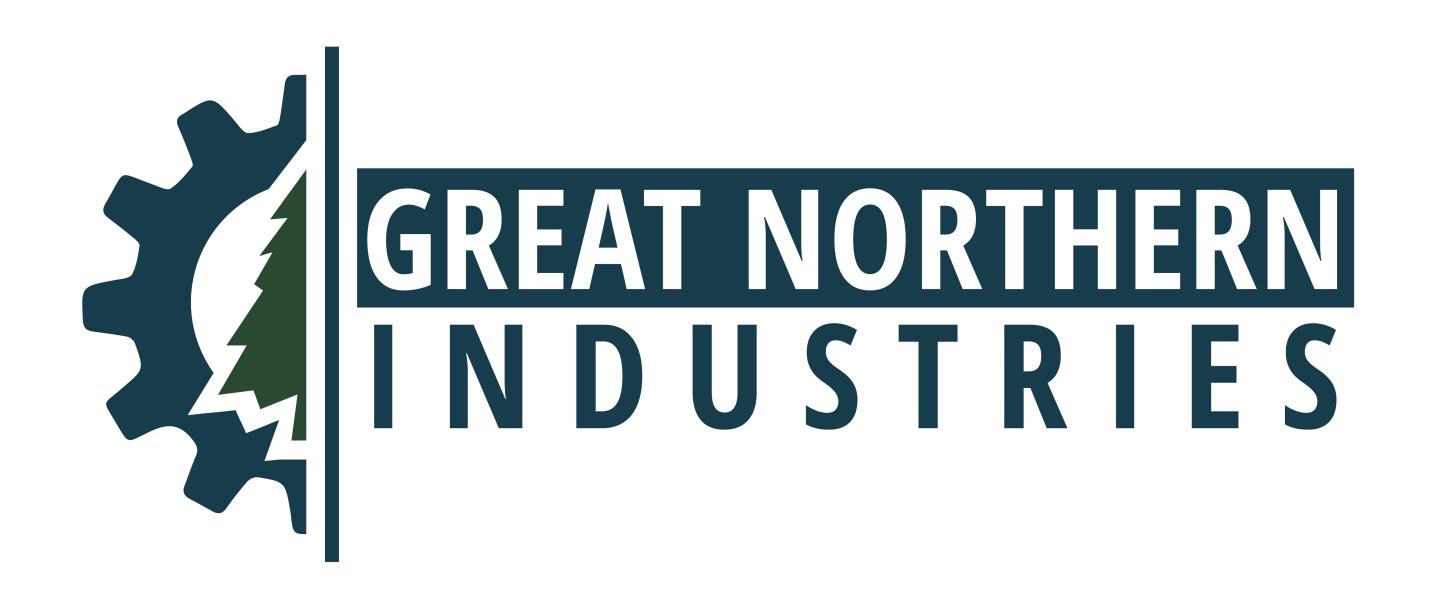

# client Brief/proposal

-colors: Green, Blue, Gray

-images: trees, gears

4 Great Northern Industries

JESSICA NEEL | Portfolio