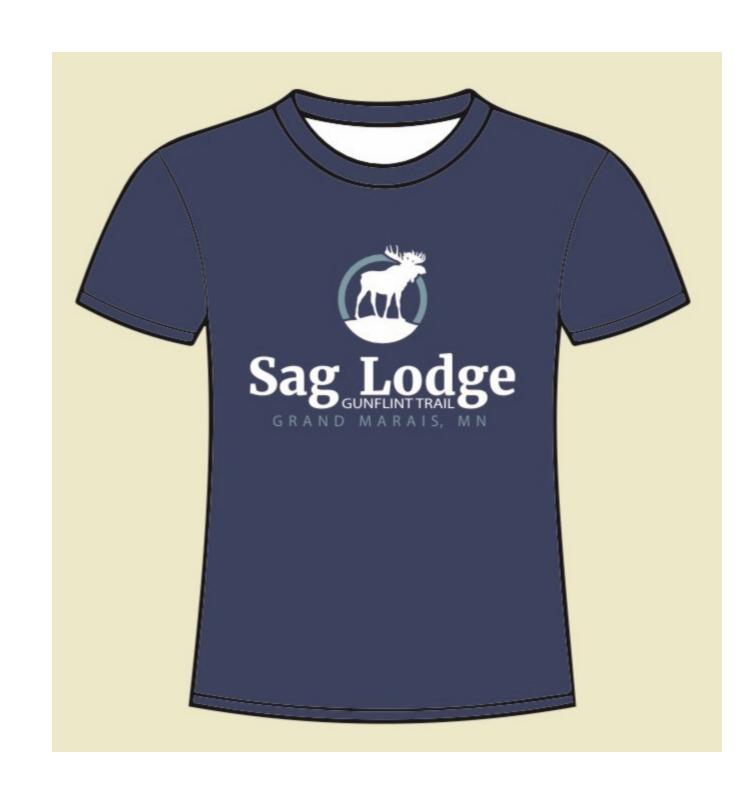

## SQG LODGE Client Brief

- -colors: nature, similar to shirts
- -images: pine trees, moose, sag lake

9 | Sag Lodge | Portfolio

# proposal

10 | Sag Lodge | JESSICA NEEL | Portfolio

# Revisions

11 | Sag Lodge | JESSICA NEEL | Portfolio