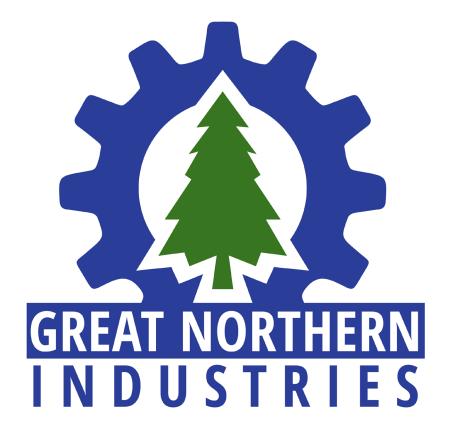

# client Brief/proposal

-colors: Green, Blue, Gray

-images: trees, gears

4 Great Northern Industries

JESSICA NEEL | Portfolio

### Revision of colors