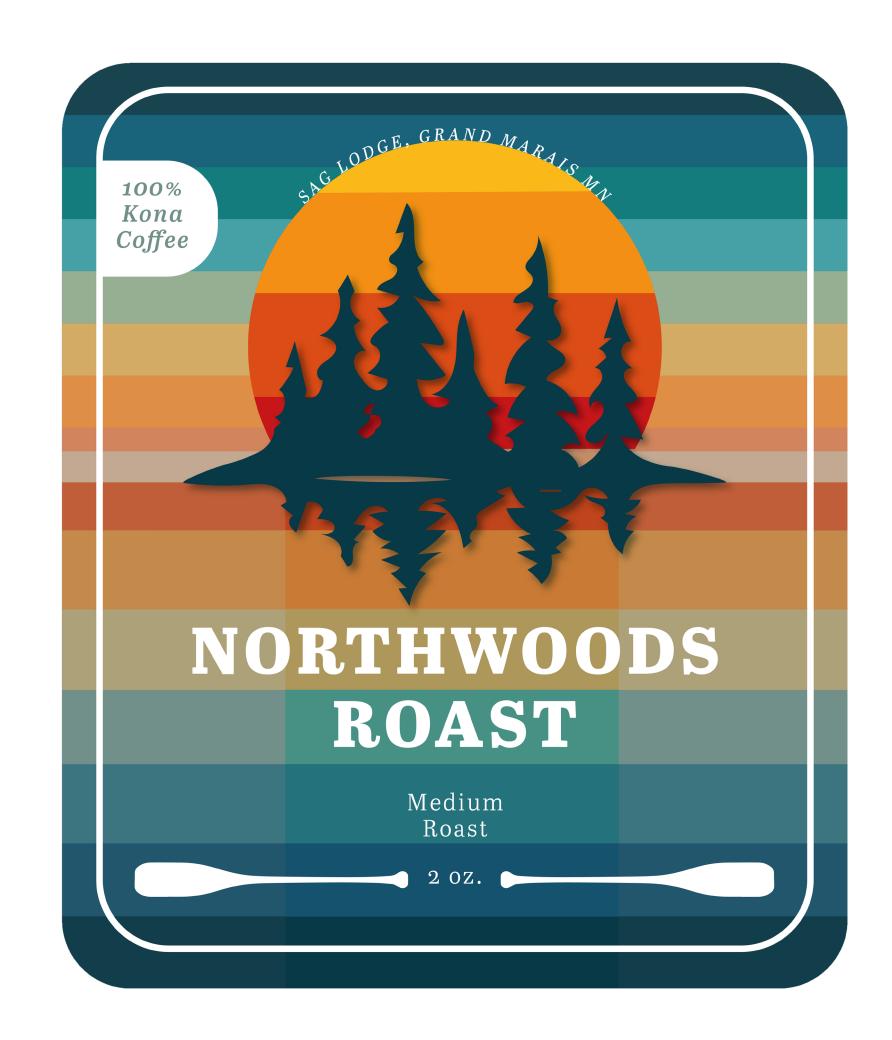

## SQG LODGE Client Brief

- -colors: nature, similar to shirts
- -images: pine trees, moose, sag lake

9 | Sag Lodge | Portfolio

# proposal

10 | Sag Lodge | JESSICA NEEL | Portfolio

# Revisions

11 | Sag Lodge | JESSICA NEEL | Portfolio