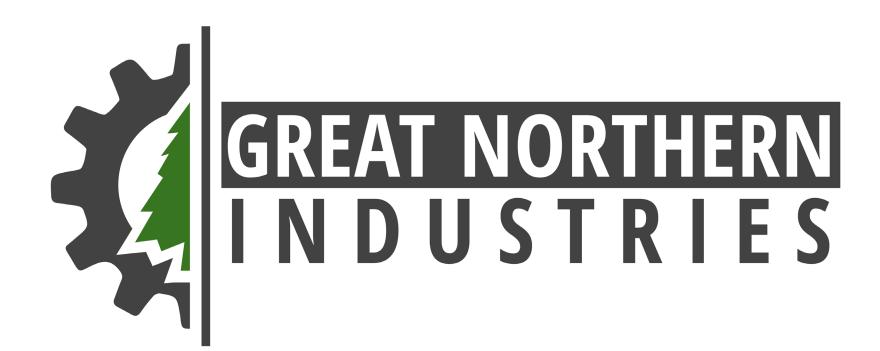

# client Brief/proposal

-colors: Green, Blue, Gray

-images: trees, gears

4 Great Northern Industries

JESSICA NEEL | Portfolio

### Revision of colors