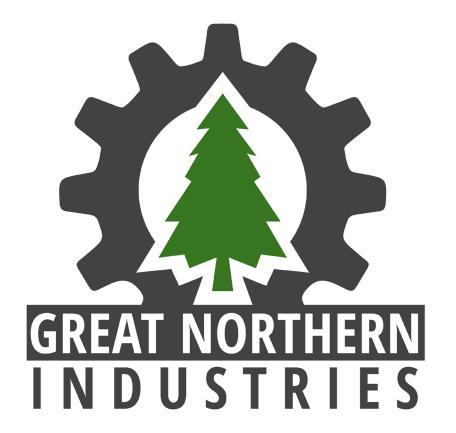

# client Brief/proposal

-colors: Green, Blue, Gray

-images: trees, gears

4 Great Northern Industries

JESSICA NEEL | Portfolio

### Revision of colors