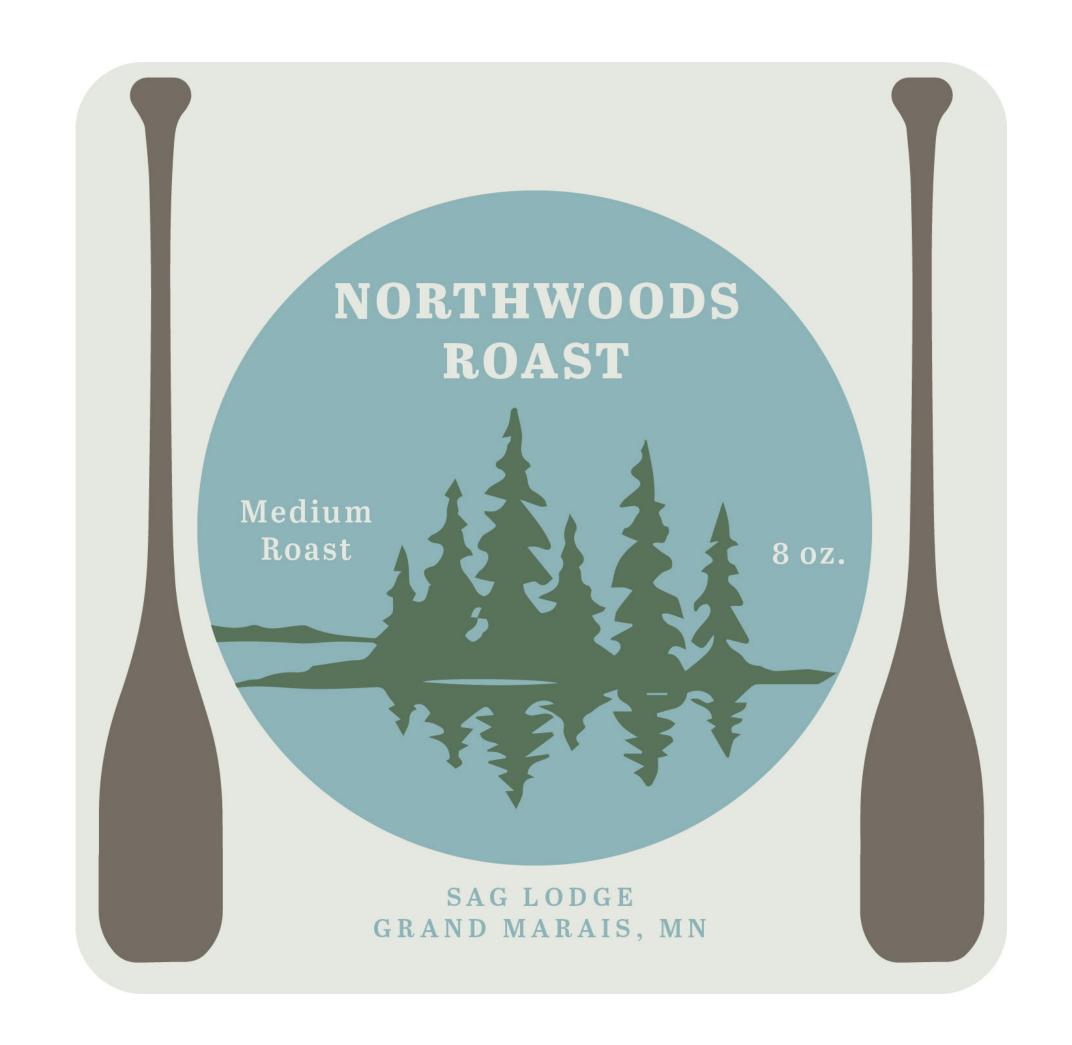

## SQG LODGE Client Brief

- -colors: nature, similar to shirts
- -images: pine trees, moose, sag lake

9 | Sag Lodge | Portfolio

# proposal

10 | Sag Lodge | JESSICA NEEL | Portfolio

# Revisions

11 | Sag Lodge | JESSICA NEEL | Portfolio