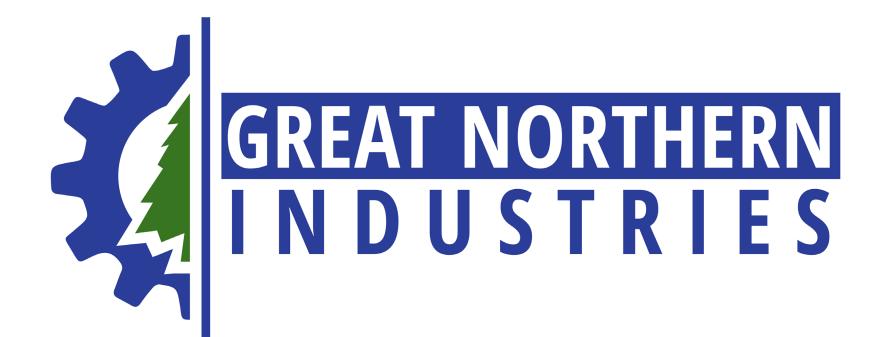

# client Brief/proposal

-colors: Green, Blue, Gray

-images: trees, gears

4 Great Northern Industries

JESSICA NEEL | Portfolio

### Revision of colors