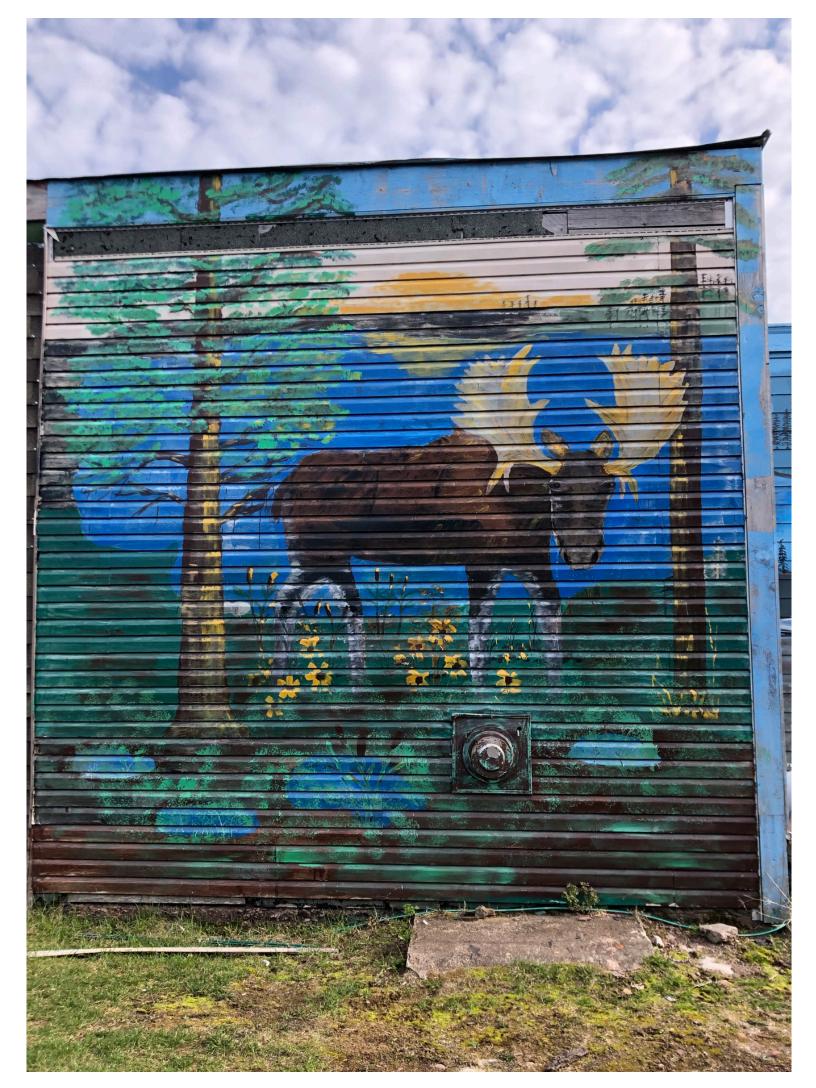

## SQG LODGE Client Brief

- -colors: nature, similar to shirts
- -images: pine trees, moose, sag lake

9 | Sag Lodge | Portfolio

# proposal

10 | Sag Lodge | JESSICA NEEL | Portfolio

# Revisions

11 | Sag Lodge | JESSICA NEEL | Portfolio