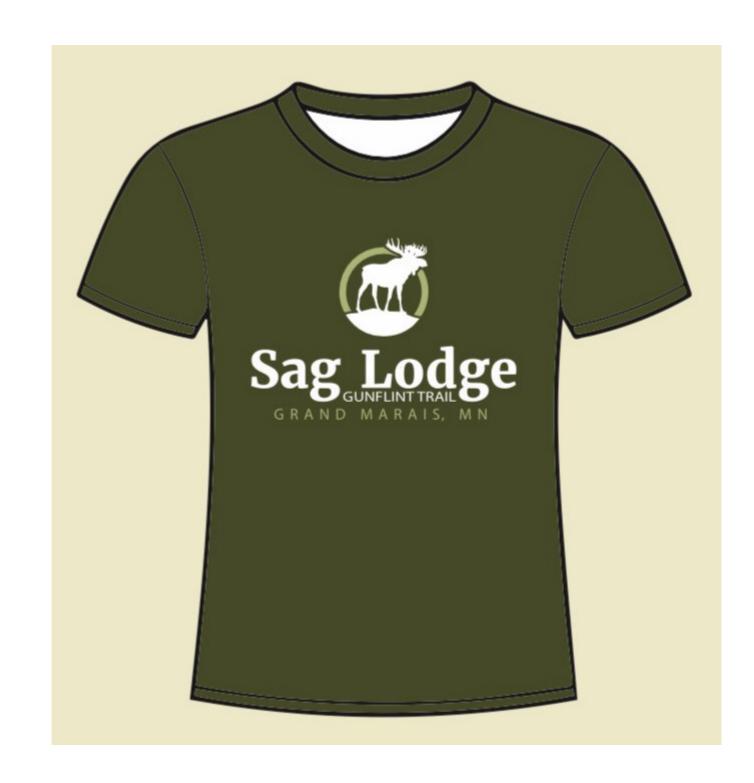

## SQG LODGE Client Brief

- -colors: nature, similar to shirts
- -images: pine trees, moose, sag lake

9 | Sag Lodge | Portfolio

# proposal

10 | Sag Lodge | JESSICA NEEL | Portfolio

# Revisions

11 | Sag Lodge | JESSICA NEEL | Portfolio