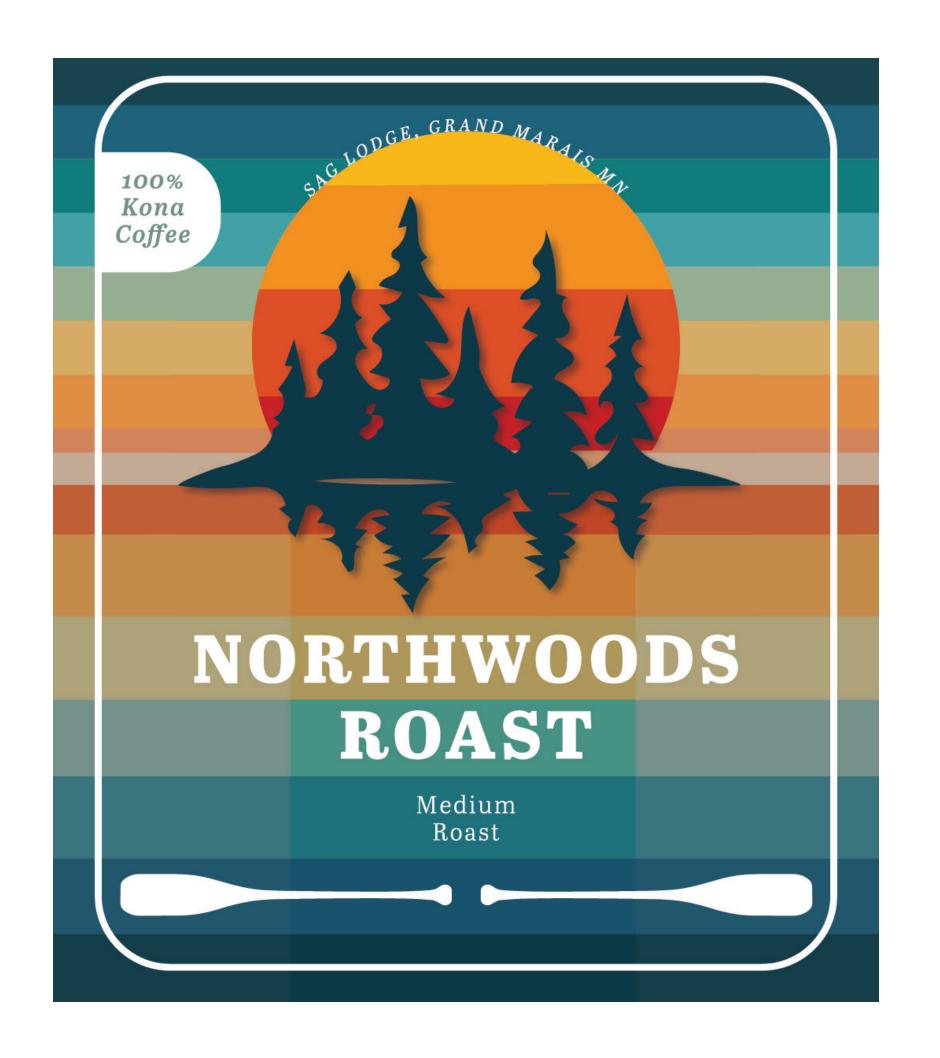

## SQG LODGE Client Brief

- -colors: nature, similar to shirts
- -images: pine trees, moose, sag lake

9 | Sag Lodge | Portfolio

# proposal

10 | Sag Lodge | JESSICA NEEL | Portfolio

# Revisions

11 | Sag Lodge | JESSICA NEEL | Portfolio