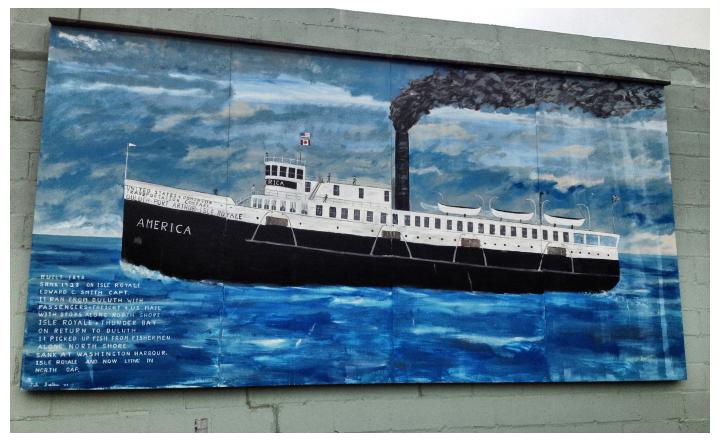

## SQG LODGE Client Brief

- -colors: nature, similar to shirts
- -images: pine trees, moose, sag lake

9 | Sag Lodge | Portfolio

# proposal

10 | Sag Lodge | JESSICA NEEL | Portfolio

# Revisions

11 | Sag Lodge | JESSICA NEEL | Portfolio