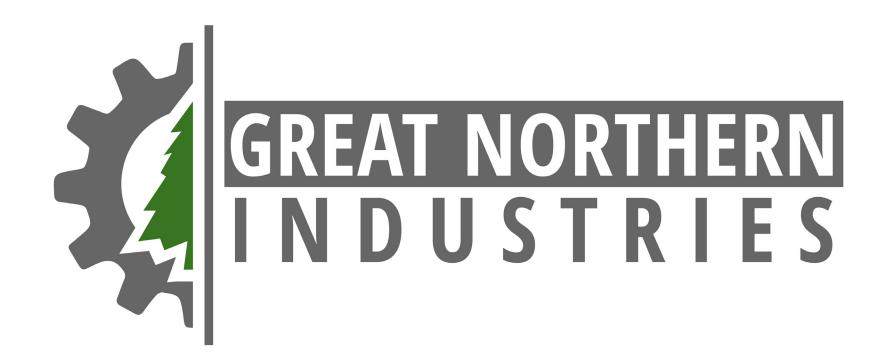

# client Brief/proposal

-colors: Green, Blue, Gray

-images: trees, gears

4 Great Northern Industries

JESSICA NEEL | Portfolio

### Revision of colors