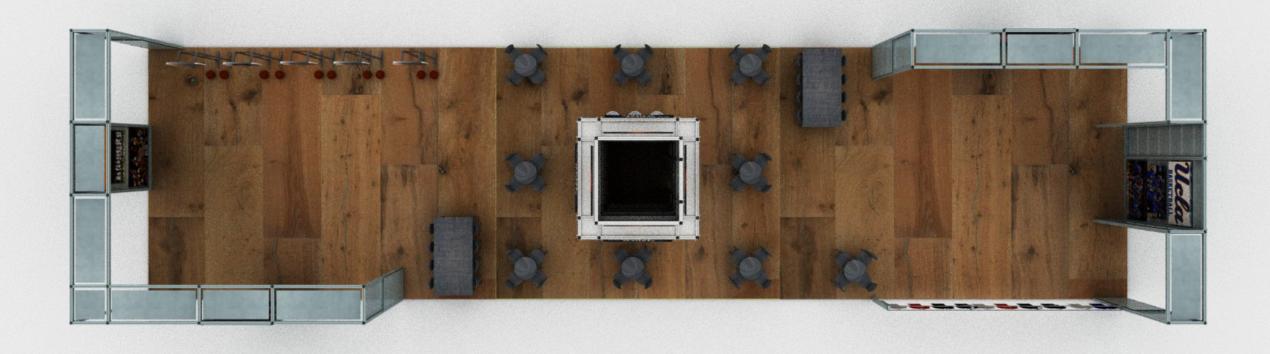

01

HBR Beauty Graphic Design 02

March Madness Exhibit Design 03

Bemidji Gymnastics Club Graphic Design

# Hair By Regina Brand Identity



### Business Card



# March Madness Exhibit Design





# Bemidji Gymnastics Club Yearbook and Showcase



#### Showcase Schedule

#### Showcase Event Prices

Adults - \$10.00 Students & Seniors - \$5.00 May 14 at 1:00 pm May 14 at 6:00 pm May 15 at 1:00 pm

Complimentary Admission to All Children Under 5 Years Old

### Concession Stand

Food

| Taco in a bag   | \$5.00 |
|-----------------|--------|
| Cotton Candy    | \$3.00 |
| Hot Dog Combo   | \$4.00 |
| Chili Chese Dog | \$3.00 |
| Hot Dog         | \$2.00 |
| Puppy Chow      | \$1.00 |
| Special "K" Bar | \$1.00 |
| Popcorn         | \$1.00 |
| Chips           | \$0.50 |
| Laffy Taffy(3)  | \$0.25 |
|                 |        |

**■** Beverages

| Water           | \$1.00 |
|-----------------|--------|
| Pop             | \$2.00 |
| Gatorade        |        |
| Powerade        | \$2.00