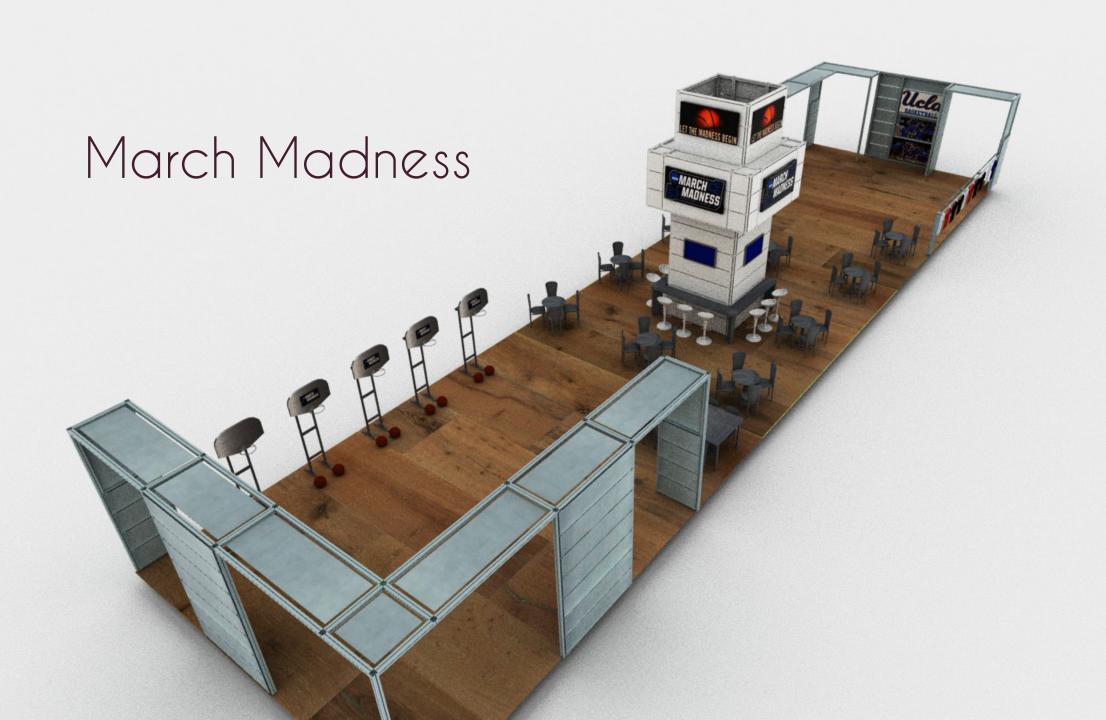

01

HBR Beauty Graphic Design 02

March Madness Exhibit Design 03

Bemidji Gymnastics Club Graphic Design

# Hair By Regina Brand Identity



### Business Card



# March Madness Exhibit Design





# Bemidji Gymnastics Club Yearbook and Showcase



#### Showcase Schedule

#### Showcase Event Prices

Adults - \$10.00 Students & Seniors - \$5.00 May 14 at 1:00 pm May 14 at 6:00 pm May 15 at 1:00 pm

Complimentary Admission to All Children Under 5 Years Old

### Concession Stand

Food

| Taco in a bag   | \$5.00 |
|-----------------|--------|
| Cotton Candy    | \$3.00 |
| Hot Dog Combo   | \$4.00 |
| Chili Chese Dog | \$3.00 |
| Hot Dog         | \$2.00 |
| Puppy Chow      | \$1.00 |
| Special "K" Bar | \$1.00 |
| Popcorn         | \$1.00 |
| Chips           | \$0.50 |
| Laffy Taffy(3)  | \$0.25 |
|                 |        |

**■** Beverages

| Water           | \$1.00 |
|-----------------|--------|
| Pop             | \$2.00 |
| Gatorade        |        |
| Powerade        | \$2.