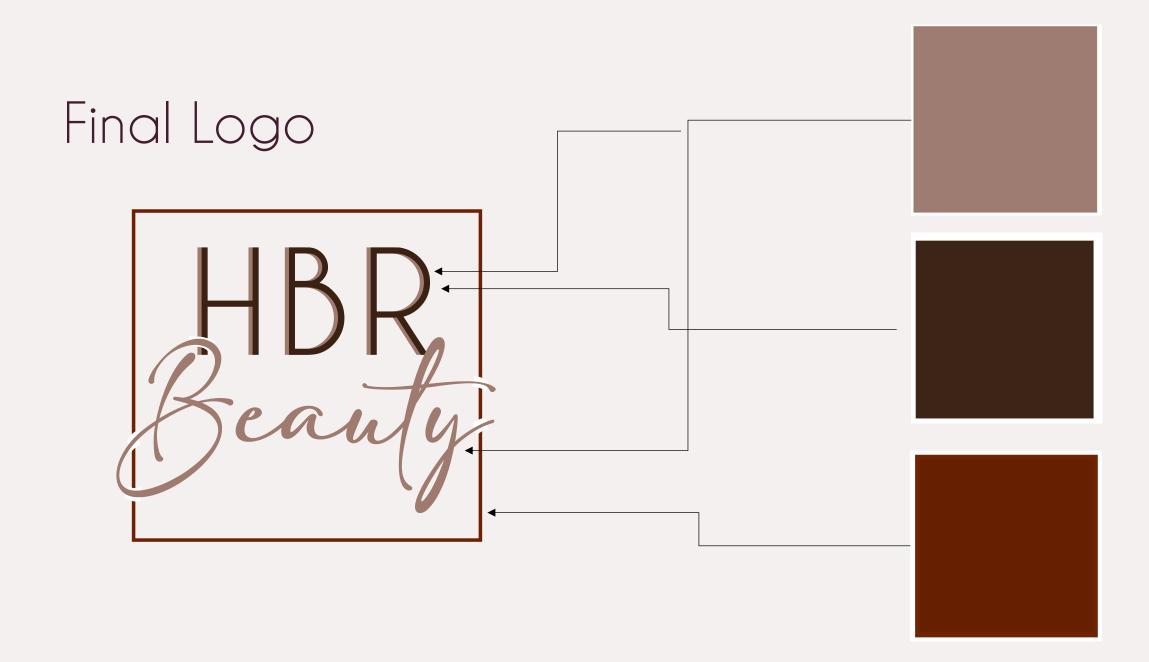

01

HBR Beauty Graphic Design 02

March Madness Exhibit Design 03

Bemidji Gymnastics Club Graphic Design

# Hair By Regina Brand Identity



### Business Card



# March Madness Exhibit Design





# Bemidji Gymnastics Club Yearbook and Showcase



#### Showcase Schedule

#### Showcase Event Prices

Adults - \$10.00 Students & Seniors - \$5.00 May 14 at 1:00 pm May 14 at 6:00 pm May 15 at 1:00 pm

Complimentary Admission to All Children Under 5 Years Old

### Concession Stand

Food

| Taco in a bag   | \$5.00 |
|-----------------|--------|
| Cotton Candy    | \$3.00 |
| Hot Dog Combo   | \$4.00 |
| Chili Chese Dog | \$3.00 |
| Hot Dog         | \$2.00 |
| Puppy Chow      | \$1.00 |
| Special "K" Bar | \$1.00 |
| Popcorn         | \$1.00 |
| Chips           | \$0.50 |
| Laffy Taffy(3)  | \$0.25 |
|                 |        |

**■** Beverages

| Water           | \$1.00 |
|-----------------|--------|
| Pop             | \$2.00