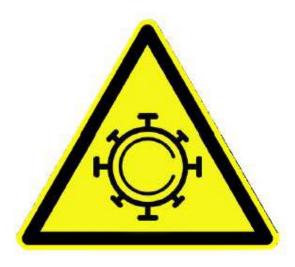

#### Viral Hazard logo

The symbol was inspired by the simplified shape of a coronavirus, with equal amounts of short and long protrusions surrounding the outer circle.

The central C within refers to the coronavirus which was the catalyst for the creation of this symbol.

Viral hazard symbol pictogram based on the German Institute for Standardization (DIN) 4844-2.