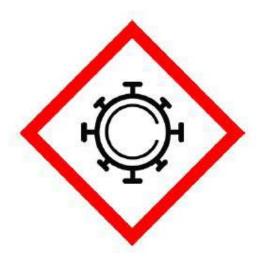

#### Viral Hazard logo

The symbol was inspired by the simplified shape of a coronavirus, with equal amounts of short and long protrusions surrounding the outer circle.

The central C within refers to the coronavirus which was the catalyst for the creation of this symbol.

Viral hazard symbol pictogram based on the Globally Harmonized System of Classification and Labelling of Chemicals (GHS) hazard pictograms.

Viral hazard symbol pictogram based on the Europe standard Hazard pictograms for labeling – Europe UE 67/548/EEC, 1999/45/EC.