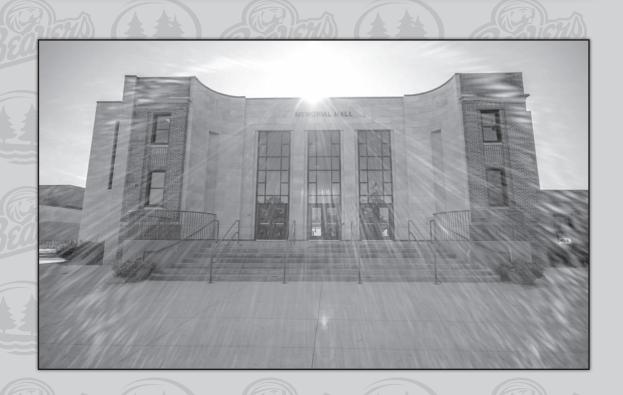

## **Hagg-Sauer Hall Project**

Bemidji State University expects to see the successful end of a years-long journey to reimagine our classroom experience when the brand-new Hagg-Sauer Hall opens this fall. This modern, accessible classroom building replaces the previous Hagg-Sauer Hall, a multi-purpose facility with classrooms and offices originally constructed in 1970. The new Hagg-Sauer Hall includes nearly 28,000 square feet of classroom, lecture and active-learning spaces in a flexible, modern and energy-efficient building. As Bemidji State begins Our Second Century, the new Hagg-Sauer Hall will be a beacon that guides us into the future.

In its nearly five decades of service to the university, the old Hagg-Sauer Hall was home to more than a dozen academic programs and more than 750 faculty, staff and graduate assistants.

In addition to construction of a new Hagg-Sauer Hall, this project also includes significant renovations to Bensen and Sattgast halls, the Bangsberg Fine Arts Complex and the A.C. Clark Library. If you've been on campus in the past, please refer to the Campus Guide beginning on Page 12, as a number of services and offices have changed locations.