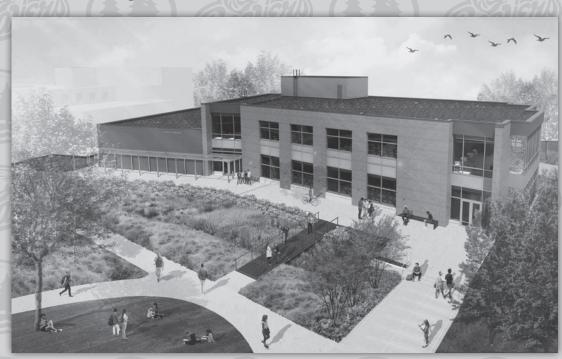

## **Hagg-Sauer Hall Project**

Bemidji State University expects to see the successful end of a years-long journey to reimagine our classroom experience when the brand-new Hagg-Sauer Hall opens this fall. This modern, accessible classroom building replaces the previous Hagg-Sauer Hall, a multi-purpose facility with classrooms and offices originally constructed in 1970. The new Hagg-Sauer Hall includes nearly 28,000 square feet of classroom, lecture and active-learning spaces in a flexible, modern and energy-efficient building. As Bemidji State begins Our Second Century, the new Hagg-Sauer Hall will be a beacon that guides us into the future.

In its nearly five decades of service to the university, the old Hagg-Sauer Hall was home to more than a dozen academic programs and more than 750 faculty, staff and graduate assistants.

In addition to construction of a new Hagg-Sauer Hall, this project also includes significant renovations to Bensen and Sattgast halls, the Bangsberg Fine Arts Complex and the A.C. Clark Library. If you've been on campus in the past, please refer to the Campus Guide beginning on Page 12, as a number of services and offices have changed locations.