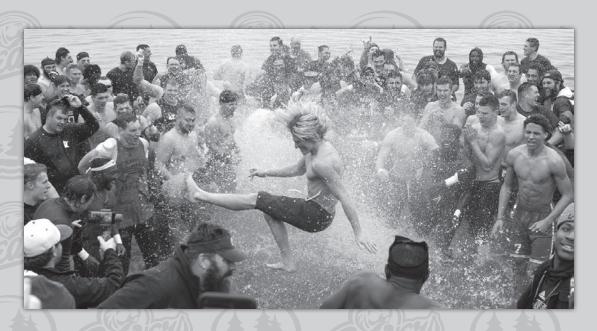

#### **Homecoming Lake Jump**

The Bemidji State football program has created one of the greatest traditions in Division II athletics when they take a celebratory swim in Lake Bemidji following a victory in the annual Homecoming game.